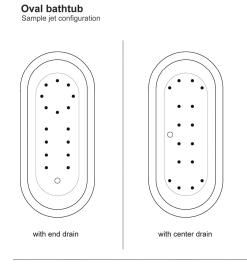

E PVC HOSING IAPMO certified.
- MAIN AIR INTAKE HOSE High temperature and pressure resistant.

### Air Kit is installed in tub before shipment

### Features:

- ▶ 750 Watt blower motor operates system
- ▶ 300 Watt air heater warms air
- ► System powered by 120V
- ▶ 16 brass air jets placed in bottom of tub
- ► Each air jet has 24 holes
- ► Air jet caps available in white (AIR KIT 1) or black (AIR KIT 2)
- ► Includes 1¼" x 3' main air hose plus 1¼" x 9' extension hose
- ► Automatic system purge after each use
- ► Automatic safety timer turns off system after 20 minutes
- ► Includes water tight remote control
- ➤ Compatible with most acrylic, copper and resin tubs with no feet
- ▶ Not available with cast iron tubs or tubs with feet

### INSIDE TUB VIEW - WILL VARY BY TUB DESIGN





Remote







Elbows for air jets

Tees for air jets