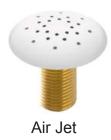

### Features:

- ▶ 750 Watt blower motor operates system
- ▶ 300 Watt air heater warms air
- ► System powered by 120V
- ▶ 16 brass air jets placed in bottom of tub
- ► Each air jet has 24 holes
- ► Air jet caps available in white (AIR KIT 1) or black (AIR KIT 2)
- ► Includes 1¼" x 3' main air hose plus 1¼" x 9' extension hose
- ► Automatic system purge after each use
- ► Automatic safety timer turns off system after 20 minutes
- ► Includes water tight remote control
- ➤ Compatible with most acrylic, copper and resin tubs with no feet
- ▶ Not available with cast iron tubs or tubs with feet