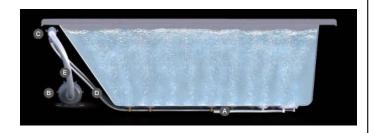

# Cat. No. AIR KIT 1, AIR KIT 2

- A AIR JET Bottom air jets for maximum bubble action.
- B BLOWER -The heart of the massage system.
- C MANIFOLD Double back flow security prevention device.
- D FLEXIBLE PVC HOSING IAPMO certified.
- MAIN AIR INTAKE HOSE High temperature and pressure resistant.

### Air Kit is installed in tub before shipment