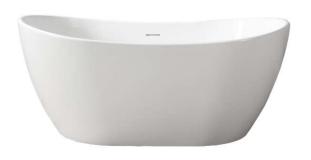

# 56' EDISON RESIN DOUBLE SLIPPER TUB

Cat. No. RTDSN56-OF

L: 56" W: 32" H: 24"

Water depth: 19-3/8" to top of tub Water depth: 16-3/8" to overflow

The following is recommended for RTDSN56-OF soaking tubs:

•Faucets: part #7082 or 7088

•Freestanding Bath Supplies: #4502

•Freestanding Filler: #7901, 7922, or 7952 (Does Not Need Bath Supplies)

Gallon Capacity: 73
Shipping Weight: 371 lbs.
Empty Weight: 271 lbs.
Filled Weight: 881 lbs.

## Features:

- ▶ Poly-resin blend is the same color throughout
- ▶ 1" thick at rim
- ► Available in gloss or matte finish
- ► No faucet holes
- ► Built-in overflow slot
- ► Includes white pop-up drain
- ► Tub is thoroughly inspected before shipment
- ► IAPMO Certified
- ▶ New: Air jet system now available, more info on page 2

### **Tub Colors:**

WH Matte White WH-GL Gloss White

Dimensions of fixture are nominal and specifications subject to change without notice.