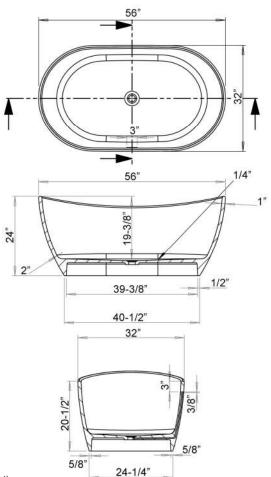

# 56' EDISON RESIN DOUBLE SLIPPER TUB

Cat. No. RTDSN56-OF

L: 56" W: 32" H: 24"

Water depth: 19-3/8" to top of tub Water depth: 16-3/8" to overflow

The following is recommended for RTDSN56-OF soaking tubs: