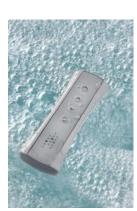

### Features:

- ▶ 750 Watt blower motor operates system
- ▶ 300 Watt air heater warms air
- ► System powered by 120V
- ▶ 16 brass air jets placed in bottom of tub
- ► Each air jet has 24 holes
- ► Air jet caps available in white (AIR KIT 1) or black (AIR KIT 2)
- ► Includes 1¼" x 3' main air hose plus 1¼" x 9' extension hose
- ► Automatic system purge after each use
- ► Automatic safety timer turns off system after 20 minutes
- ► Includes water tight remote control
- ➤ Compatible with most acrylic, copper and resin tubs with no feet
- ▶ Not available with cast iron tubs or tubs with feet